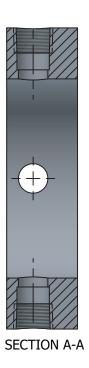

## Orifice Carrier Ring

Orifice carriers are designed to be mounted between standard pipe flanges.

Mac-Weld orifice carrier rings sets are available with flange or corner taps. These offer a low cost solution when compared to alternative options.

## Features:

- Orifice carriers are available in sizes to suite B16.5 flanges
- Available with flange or corner taps
- Large selection of materials available
- Available with flange or weld-in connections
- Used in flow measurement of liquid, gas and steam