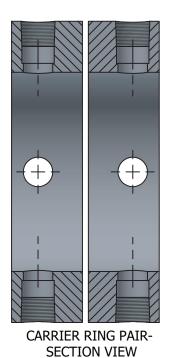

We have the ability to manufacturer various types of orifice carrier assemblies, designed to meet your specific job requirements. All of Mac-Weld carrier rings are quality checked and tested for any flaws before they are approved for shipping.

## Features:

- Orifice carriers are available in sizes to suite B16.5 flanges
- Available with flange or corner taps
- Large selection of materials available
- Available with flange or weld-in connections
- Used in flow measurement of liquid, gas and steam