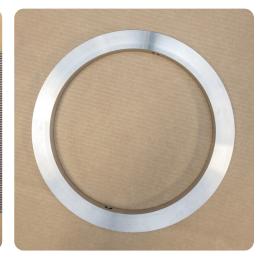

## Orifice Carrier Ring

Orifice carriers are designed to be mounted between standard pipe flanges.

Mac-Weld orifice carrier rings sets are available with flange or corner taps. These offer a low cost solution when compared to alternative options.

## Features:

- Orifice carriers are available in sizes to suite B16.5 flanges
- Available with flange or corner taps
- Large selection of materials available
- Available with flange or weld-in connections
- Used in flow measurement of liquid, gas and steam