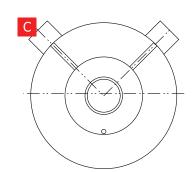

## ORIFICE CARRIER RING SET

**FLANGE TAPS** 

- A. Horizontal
- B. Inclined Down
- C. Inclined Up

Recognized globally for our quality, service and the ability to deliver!

North America's Leading Instrumentation Hardware Manufacturer