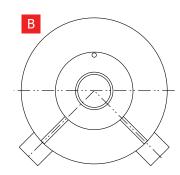

## ORIFICE CARRIER RING SET

**FLANGE TAPS** 

- A. Horizontal
- B. Inclined Down
- C. Inclined Up

Recognized globally for our quality, service and the ability to deliver!

North America's Leading Instrumentation Hardware Manufacturer