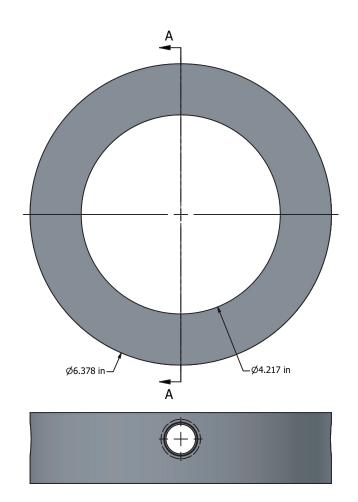

## Orifice Carrier Ring

Orifice carriers are designed to be mounted between standard pipe flanges.

Mac-Weld orifice carrier rings sets are available with flange or corner taps. These offer a low cost solution when compared to alternative options.

## Features:

- Orifice carriers are available in sizes to suite B16.5 flanges
- Available with flange or corner taps
- Large selection of materials available
- Available with flange or weld-in connections
- Used in flow measurement of liquid, gas and steam