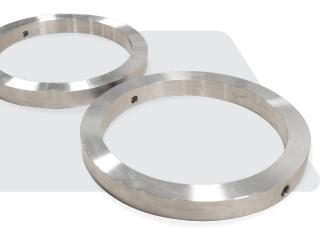

## Orifice Carrier Ring

Orifice carriers are designed to be mounted between standard pipe flanges.

Mac-Weld orifice carrier rings sets are available with flange or corner taps. These offer a low cost solution when compared to alternative options.

We have the ability to manufacturer various types of orifice carrier assemblies, designed to meet your specific job requirements. All of Mac-Weld carrier rings are quality checked and tested for any flaws before they are approved for shipping.

## Features:

- Orifice carriers are available in sizes to suite B16.5 flanges
- Available with flange or corner taps
- Large selection of materials available
- Available with flange or weld-in connections
- Used in flow measurement of liquid, gas and steam