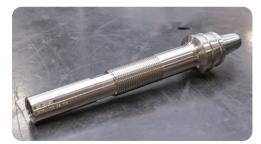

# Threaded Thermowells

Our threaded thermowells are designed and manufactured 100% in-house

Mac-Weld thermowells are a critical component of any temperature or pressure measurement point, available in a large variety of designs and materials.

Mac-Weld manufactures threaded thermowells in a wide variety of process thread sizes and configurations which include, but are not limited to, NPT, NPS, and BSPT.

Our threaded thermowells are designed and manufactured 100% in-house, and are made to accept standard and custom made thermometers, thermocouples, bulbs and RTD's.