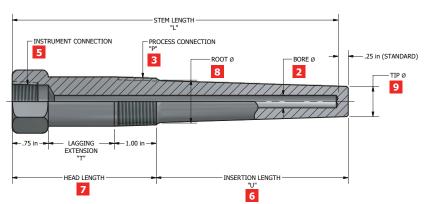

# **Product Part Breakdown**

Visit www.mac-weld.com for a complete list of available part options specific to each type and style of thermowell.

|    | Threaded Stem Style   |
|----|-----------------------|
| 2  | Bore Size             |
| 3  | Process Connection    |
| 4  | Material              |
| 5  | Instrument Connection |
| 6  | Insertion Length      |
| 7  | Head Length           |
| 8  | Root Diameter         |
| 9  | Tip Diameter          |
| 10 | Unit of Measurement   |
|    |                       |

### 1 Straight Threaded (TW02)

STEM LENGTH INSTRUMENT CONNECTION PROCESS CONNECTION .25 in (STANDARD) 5 3 - ROOT Ø - BORE Ø TIP Ø 8 2 9 LAGGING EXTENSION "T" 1.00 ir HEAD LENGTH INSERTION LENGTH 7 6

See Mac-Weld Threaded Thermowells Part Breakdown PDF for details.