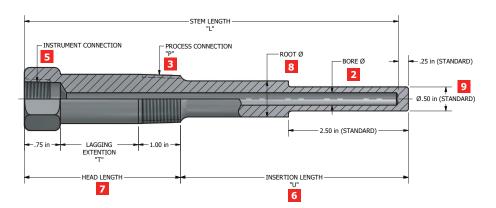

# **Product Part Breakdown**

Visit www.mac-weld.com for a complete list of available part options specific to each type and style of thermowell.

|    | Threaded Stem Style   |
|----|-----------------------|
| 2  | Bore Size             |
| 3  | Process Connection    |
| 4  | Material              |
| 5  | Instrument Connection |
| 6  | Insertion Length      |
| 7  | Head Length           |
| 8  | Root Diameter         |
| 9  | Tip Diameter          |
| 10 | Unit of Measurement   |
|    |                       |

### 1 Straight Threaded (TW02)

STEM LENGTH INSTRUMENT CONNECTION PROCESS CONNECTION .25 in (STANDARD) 5 3 - ROOT Ø - BORE Ø TIP Ø 8 2 9 LAGGING EXTENSION "T" 1.00 ir HEAD LENGTH INSERTION LENGTH 7 6

See Mac-Weld Threaded Thermowells Part Breakdown PDF for details.