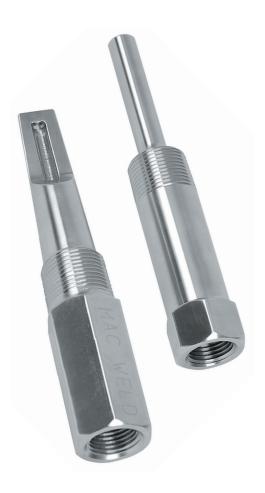

## 1 Stepped Threaded (TW01)

### 1 Straight Threaded (TW02)

STEM LENGTH INSTRUMENT CONNECTION PROCESS CONNECTION .25 in (STANDARD) 5 3 - ROOT Ø - BORE Ø TIP Ø 8 2 9 LAGGING EXTENSION "T" 1.00 ir HEAD LENGTH INSERTION LENGTH 7 6

See Mac-Weld Threaded Thermowells Part Breakdown PDF for details.